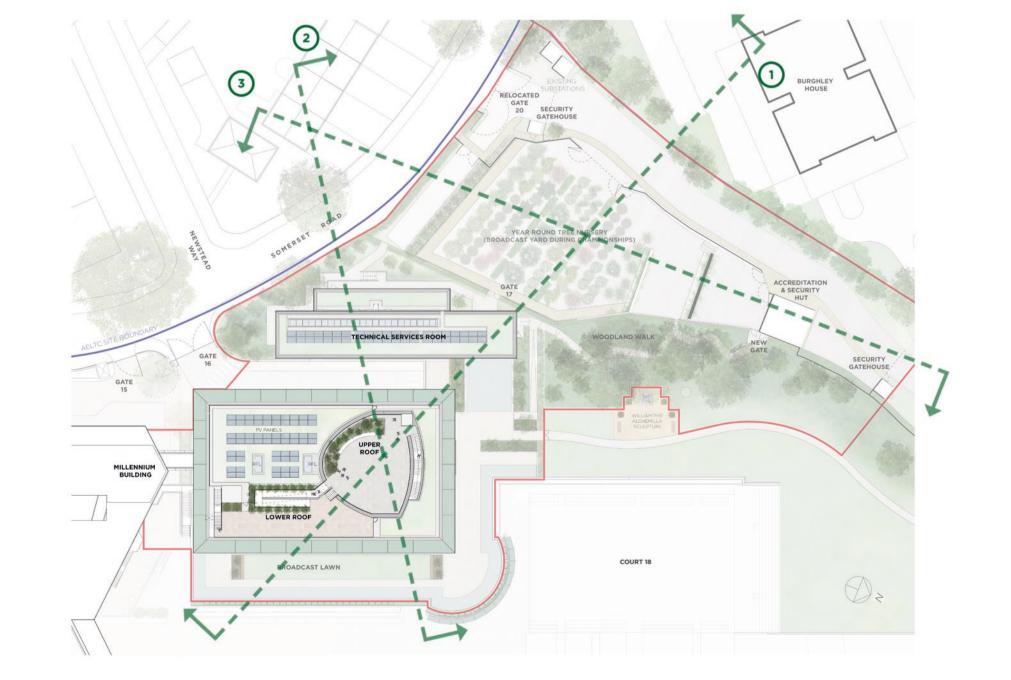

SECTION 01 THROUGH BROADCAST CENTRE AND BURGHLEY HOUSE



SECTION 02 THROUGH SOMERSET ROAD, BROADCAST CENTRE, AND NO.1 COURT



SECTION 03 THROUGH SOMERSET ROAD AND GATE 20 YARD



| 00 25/1   | 1/2010     |                   |
|-----------|------------|-------------------|
|           | 1/2019 155 | sued for Planning |
| PO1 28/1  | 1/2019 Iss | sued for Planning |
| PO2 13/1: | 2/2019 Iss | sued for Planning |

1. To be read in conjunction with all relevant information 2. Do not scale from drawing

0 25m

address 321 Edinburgh House, 170 Kennington Lane London SE11 5DP

e-mail office@langstaffday.co.uk

project Media Development Projectfor AELTCtitle Site Sections - Proposed

0@A1 drawing number

suitability S3 - For Review and Comment scale 1:500@A1 drawing number 51336-LDA-0010-XX-DR-A-0071 P02

This page is intentionally left blanl