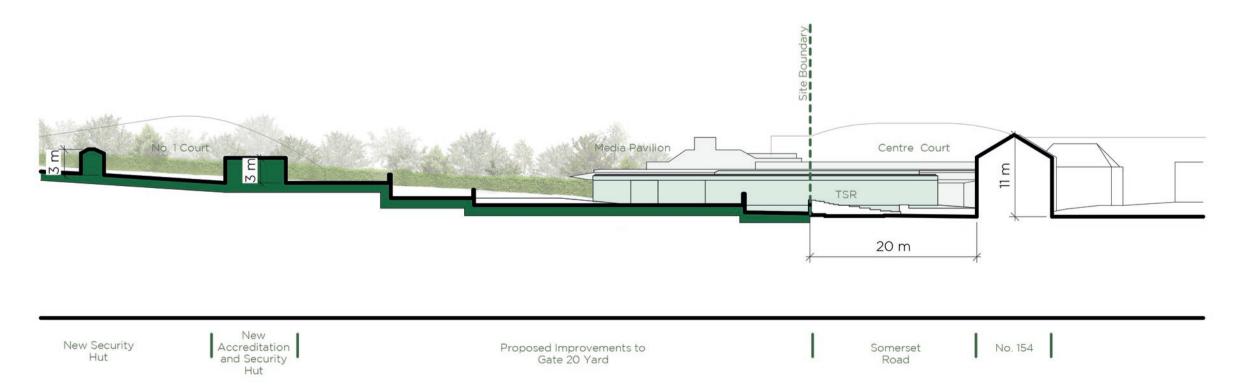

SECTION 01 THROUGH BROADCAST CENTRE AND BURGHLEY HOUSE

SECTION 02 THROUGH SOMERSET ROAD, BROADCAST CENTRE, AND NO.1 COURT

SECTION 03 THROUGH SOMERSET ROAD AND GATE 20 YARD

| 00 25/1   | 1/2010     |                   |
|-----------|------------|-------------------|
|           | 1/2019 155 | sued for Planning |
| PO1 28/1  | 1/2019 Iss | sued for Planning |
| PO2 13/1: | 2/2019 Iss | sued for Planning |