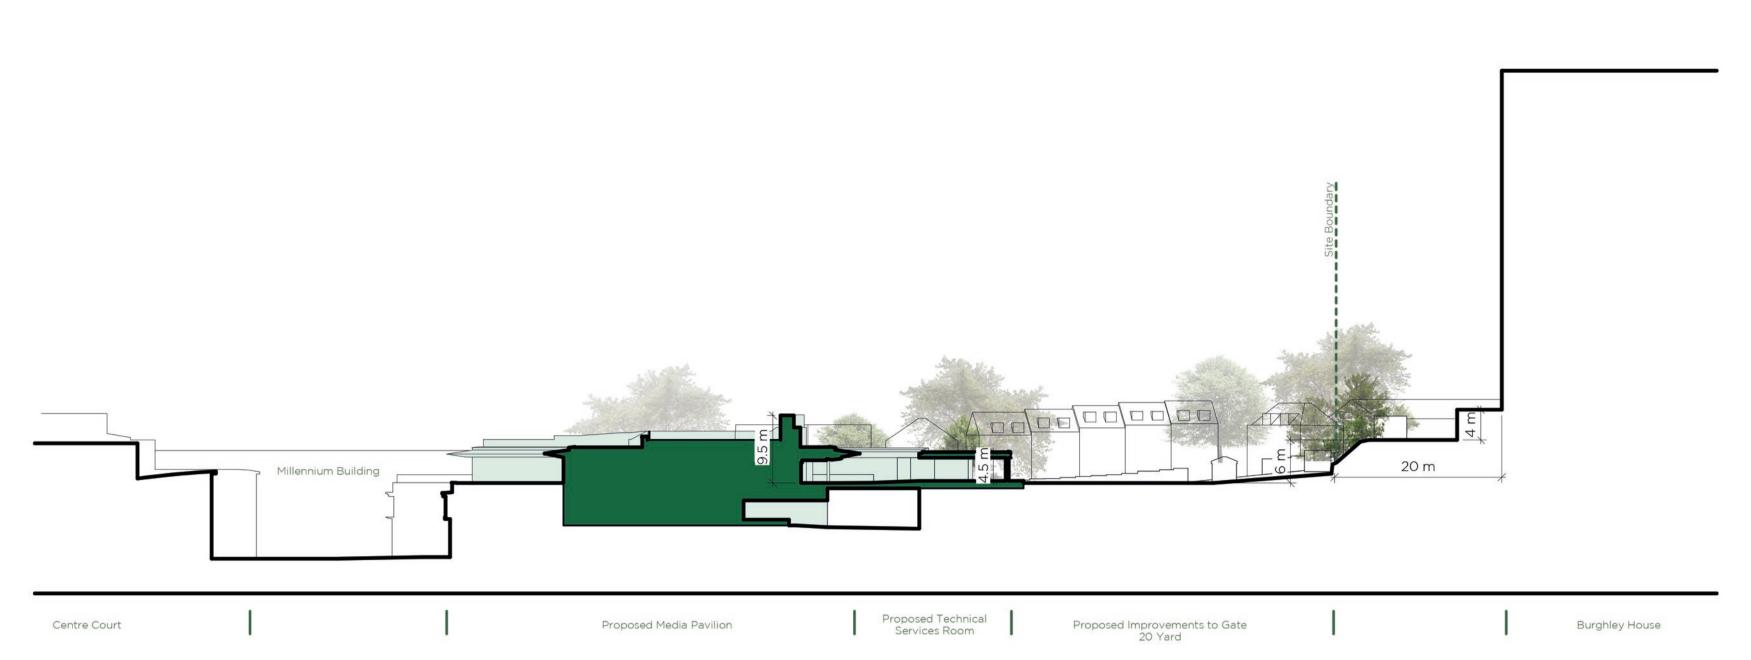

SECTION 01 THROUGH BROADCAST CENTRE AND BURGHLEY HOUSE

SECTION 02 THROUGH SOMERSET ROAD, BROADCAST CENTRE, AND NO.1 COURT

SECTION 03 THROUGH SOMERSET ROAD AND GATE 20 YARD

| 00 25/1   | 1/2010     |                   |
|-----------|------------|-------------------|
|           | 1/2019 155 | sued for Planning |
| PO1 28/1  | 1/2019 Iss | sued for Planning |
| PO2 13/1: | 2/2019 Iss | sued for Planning |