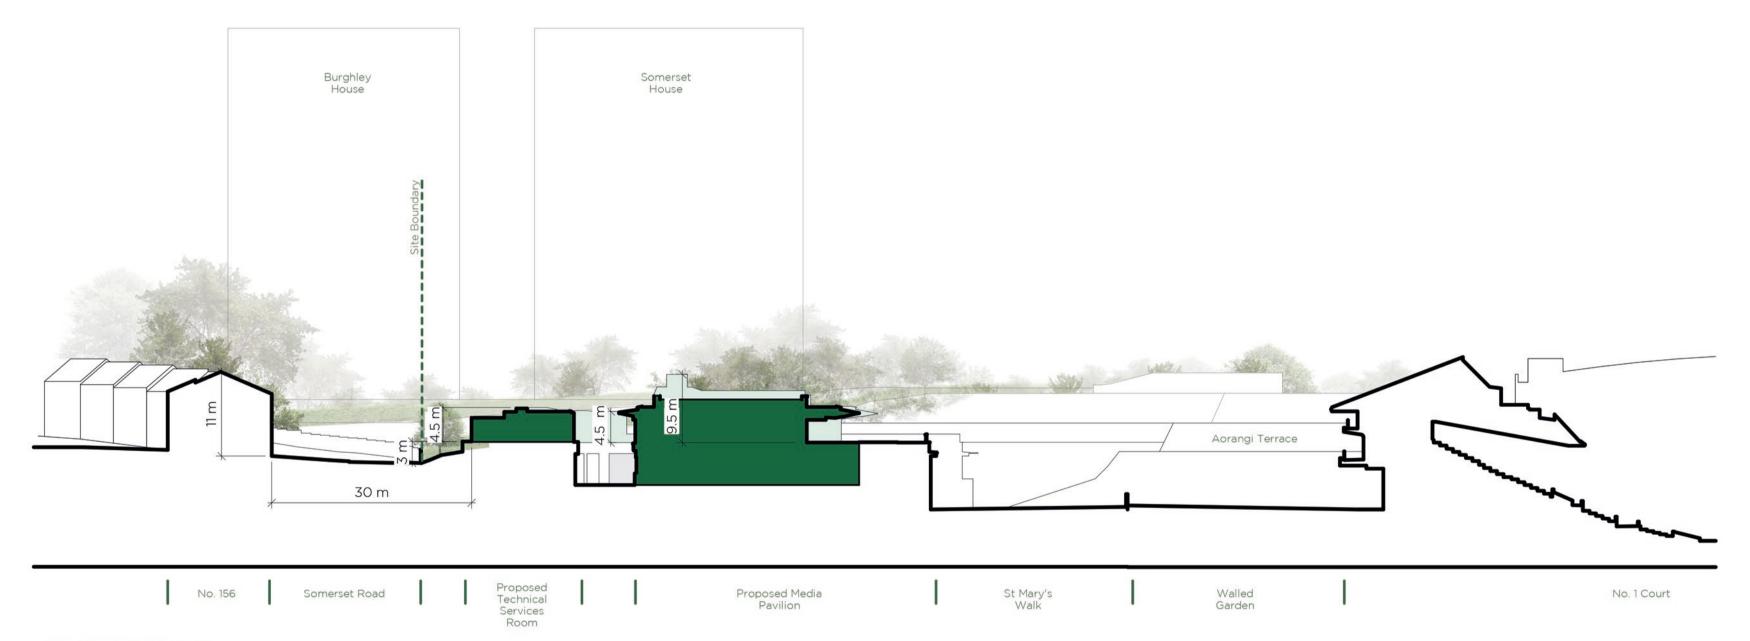

SECTION 01 THROUGH BROADCAST CENTRE AND BURGHLEY HOUSE

SECTION 02 THROUGH SOMERSET ROAD, BROADCAST CENTRE, AND NO.1 COURT

SECTION 03 THROUGH SOMERSET ROAD AND GATE 20 YARD

| 00 25/1   | 1/2010     |                   |
|-----------|------------|-------------------|
|           | 1/2019 155 | sued for Planning |
| PO1 28/1  | 1/2019 Iss | sued for Planning |
| PO2 13/1: | 2/2019 Iss | sued for Planning |